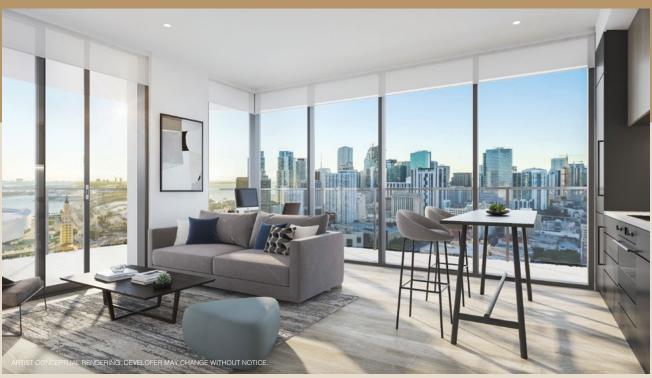

#### **RESIDENTIAL INTERIORS**

Fully finished and furnished residences thoughtfully curated by award-winning design firm, The Design Agency

- \_ Floor to ceiling glass windows with custom window treatment
- \_ All residences feature balconies
- \_ Finished flooring on all residential interiors
- \_ Kitchens and bathrooms feature custom Italian cabinetry and counters
- \_ Fully built-out, generous closets
- \_Innovative household Smeg (or comparable) appliances featuring:
- \_Speed oven
- \_Integrated paneled refrigerator/freezer
  Dishwasher
- \_ Top-of-the line, separate, in-unit washers and dryers