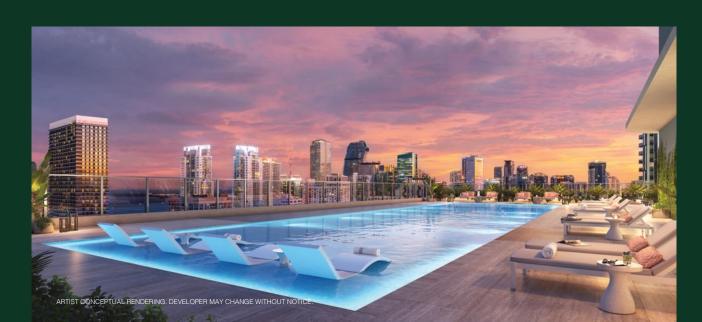

#### Summer kitchen

- \_ Dedicated co-working space with content creation suites
- \_World-class state-of-the-art fitness center with outdoor private training area
- \_ Wellness Center with treatment rooms and sauna
- \_ Rooftop swimming pool with resort seating