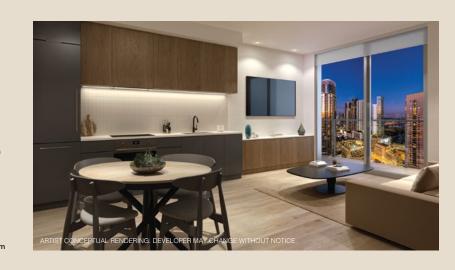

#### **RESIDENTIAL INTERIORS**

Fully finished and furnished residences thoughtfully curated by award-winning design firm, The Design Agency

- \_ Floor to ceiling glass windows with custom window treatment
- \_ All residences feature balconies
- \_ Finished flooring on all residential interiors
- \_ Kitchens and bathrooms feature custom Italian cabinetry and counters
- \_ Fully built-out, generous closets
- \_Innovative household Smeg (or comparable) appliances featuring:
- \_Speed oven
- \_Integrated paneled refrigerator/freezer
  Dishwasher
- \_ Top-of-the line, separate, in-unit washers and dryers