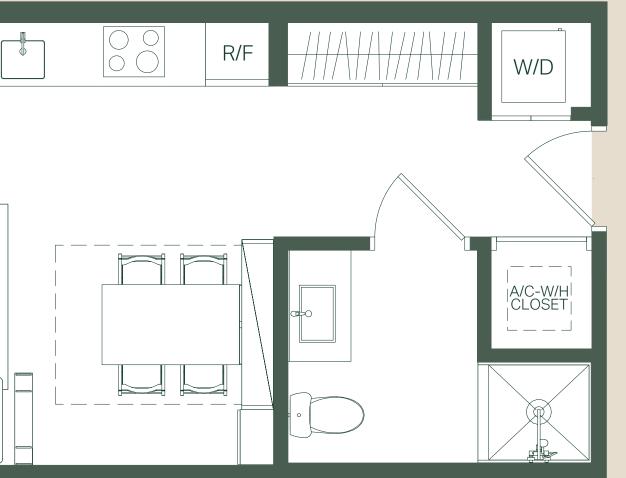

DW

These drawings are conceptual only and are for the convenience of reference. They should not be relied upon as representations, express or implied, of the final detail of the residences. Units shown are examples of unit types and may not depict actual units. Stated square footages are ranges for a particular unit type and are measured to the exterior boundaries of the exterior should not be relied upon as representations, express or implied, of the final detail of the residences. Units shown are examples of unit types and may not depict actual units. Stated square footages are ranges for a particular unit type and are measured to the exterior boundaries of room will typically be smaller than the product obtained by multiplying the stated length times width. All dimen