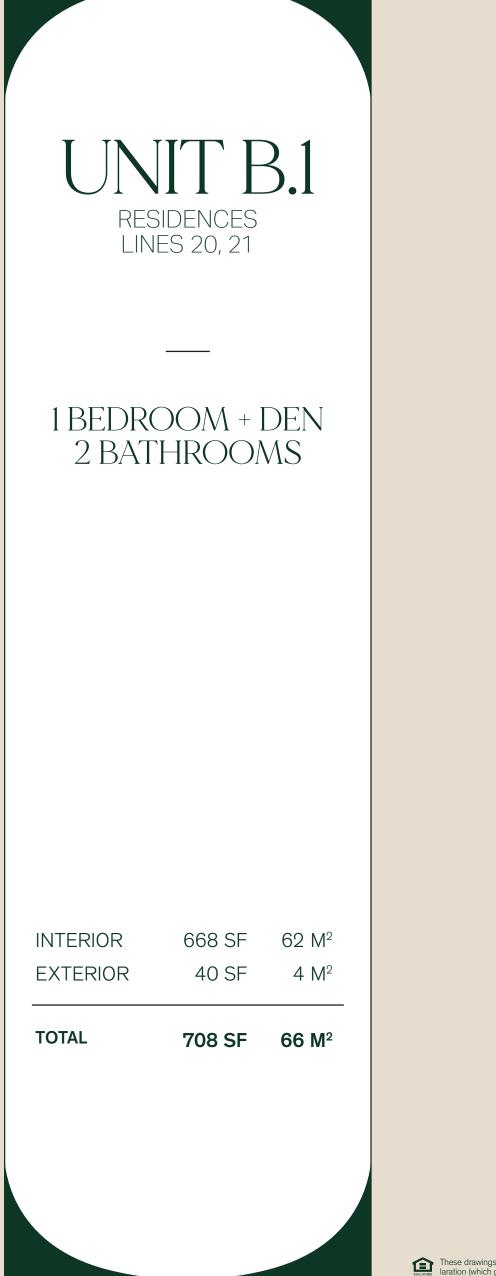

0 0 R/F <del>⊈</del>⇒ DW

These drawings are conceptual only and are for the convenience of reference. They should not be relied upon as representations, express or implied, of the final detail of the residences. Units shown are examples of unit types and may not depict actual units. Stated square footages are ranges for a particular unit type and are measured to the exterior boundaries of the exterior should not be relied upon as representations, express or implied, of the final detail of the residences. Units shown are examples of unit types and may not depict actual units. Stated square footages are ranges for a particular unit type and are measured to the exterior boundaries of room will typically be smaller than the product obtained by multiplying the stated length times width. All dimen