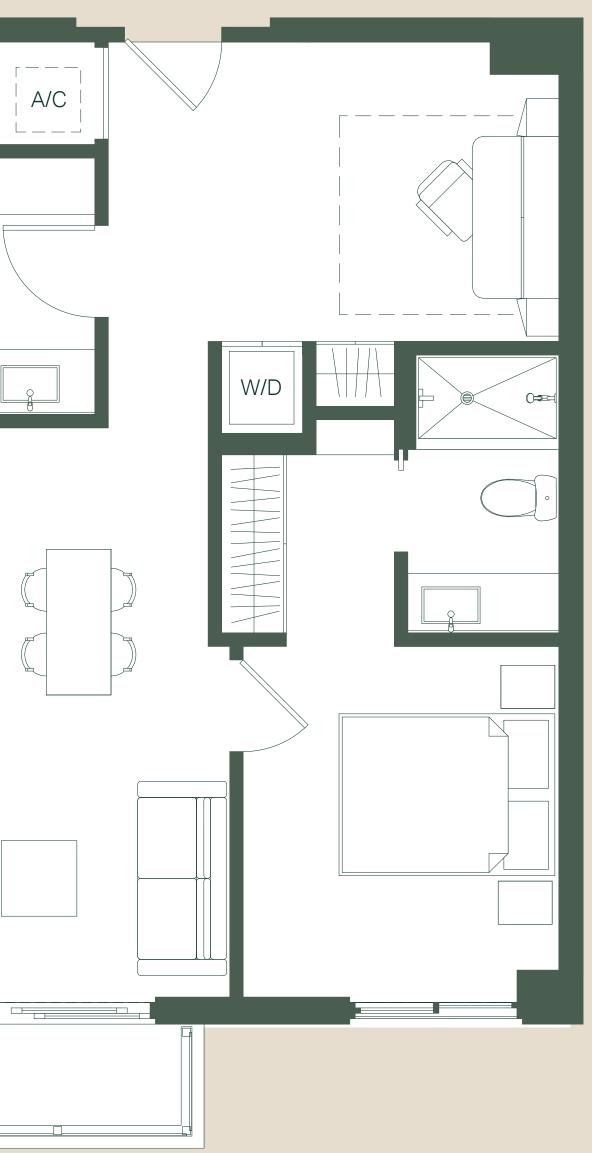

0 0 R/F <del>⊈</del>⇒ DW

These drawings are conceptual only and are for the convenience of reference. They should not be relied upon as representations, express or implied, of the final detail of the residences. Units shown are examples of unit types and may not depict actual units. Stated square footages are ranges for a particular unit type and are measured to the exterior boundaries of the exterior should not be relied upon as representations, express or implied, of the final detail of the residences. Units shown are examples of unit types and may not depict actual units. Stated square footages are ranges for a particular unit type and are measured to the exterior boundaries of room will typically be smaller than the product obtained by multiplying the stated length times width. All dimen